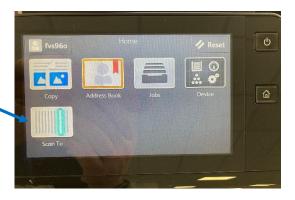

Step 4 - Press the OK box

Step 5 - Press the 'Scan To' icon

Step 6 - Press the 'Favourites' box

If the document you want to scan is just 1 page and you are happy, a copy going to your Email address go to Step 11 and press the Scan box. For more than 1 page and happy with an Email address copy to scan, go to Step 10