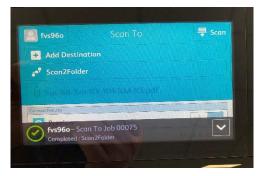

Step 7 - **Press** the Scan2Folder box

<u>Step 8</u> - You can opt out sending the scan to your email address, **press** the box with your email address in

Step 9 - To stop it going to your Email press the Remove box

Step 10 - If scanning more than 1 page scroll down on the screen to the **2-Sided Scanning** box, then choose your option

Step 11 - Once happy with the options press the Scan box

The 2 pictures below are what you will see when the pages or pages scan successfully