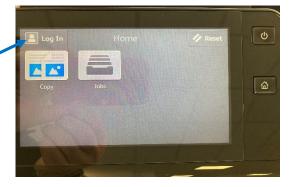

## PRP Xerox Scanning

Step 1 - If the display is blank **press** the Power Button

Step 2 - Press Log In box

Step 3 - Enter your username, press Next (after username you can also press the Enter Password box and it will move to that field) enter password then **Next** 