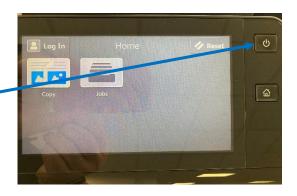

## PRP Xerox Scanning

Step 1 - If the display is blank **press** the Power Button

Step 2 - Press Log In box

Step 3 - Enter your username, press Next (after username you can also press the Enter Password box and it will move to that field) enter password then **Next** 