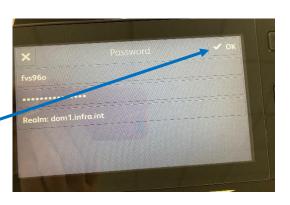

Step 4 - Press the OK box

Step 5 - Press the 'Scan To' icon

Step 6 - Press the 'Favourites' box

If the document you want to scan is just 1 page and you are happy, a copy going to your Email address go to Step 11 and press the Scan box. For more than 1 page and happy with an Email address copy to scan, go to Step 10