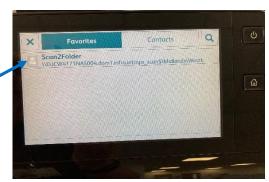

Step 7 - **Press** the Scan2Folder box

<u>Step 8</u> - You can opt out sending the scan to your email address, **press** the box with your email address in

Step 9 - To stop it going to your Email press the Remove box