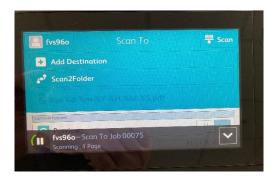

Step 10 - If scanning more than 1 page scroll down on the screen to the **2-Sided Scanning** box, then choose your option

Step 11 - Once happy with the options press the Scan box

The 2 pictures below are what you will see when the pages or pages scan successfully