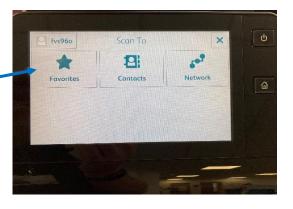

Step 4 - Press the OK box

Step 5 - Press the 'Scan To' icon

Step 6 - Press the 'Favourites' box

If the document you want to scan is just 1 page and you are happy, a copy going to your Email address go to Step 11 and press the Scan box. For more than 1 page and happy with an Email address copy to scan, go to Step 10