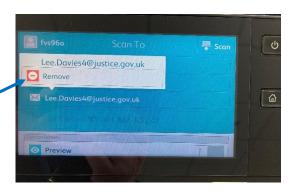

Step 7 - **Press** the Scan2Folder box

<u>Step 8</u> - You can opt out sending the scan to your email address, **press** the box with your email address in

Step 9 - To stop it going to your Email press the Remove box