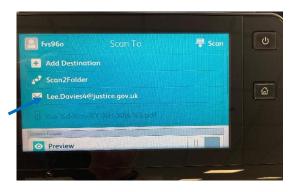

Step 7 - **Press** the Scan2Folder box

<u>Step 8</u> - You can opt out sending the scan to your email address, **press** the box with your email address in

Step 9 - To stop it going to your Email press the Remove box

Step 10 - If scanning more than 1 page scroll down on the screen to the **2-Sided Scanning** box, then choose your option

Step 11 - Once happy with the options press the Scan box

The 2 pictures below are what you will see when the pages or pages scan successfully