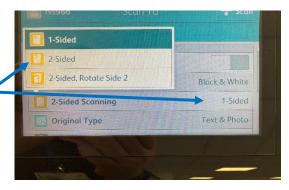

Step 10 - If scanning more than 1 page scroll down on the screen to the **2-Sided Scanning** box, then choose your option

Step 11 - Once happy with the options press the Scan box

The 2 pictures below are what you will see when the pages or pages scan successfully