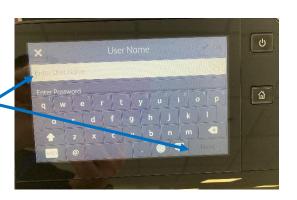

## PRP Xerox Scanning

Step 1 - If the display is blank **press** the Power Button

Step 2 - Press Log In box

Step 3 - Enter your username, press Next (after username you can also press the Enter Password box and it will move to that field) enter password then **Next** 