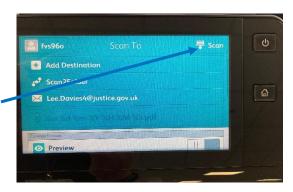

Step 4 - Press the OK box

Step 5 - Press the 'Scan To' icon

Step 6 - Press the 'Favourites' box

If the document you want to scan is just 1 page and you are happy, a copy going to your Email address go to Step 11 and press the Scan box. For more than 1 page and happy with an Email address copy to scan, go to Step 10

Step 10 - If scanning more than 1 page scroll down on the screen to the **2-Sided Scanning** box, then choose your option

Step 11 - Once happy with the options press the Scan box

The 2 pictures below are what you will see when the pages or pages scan successfully